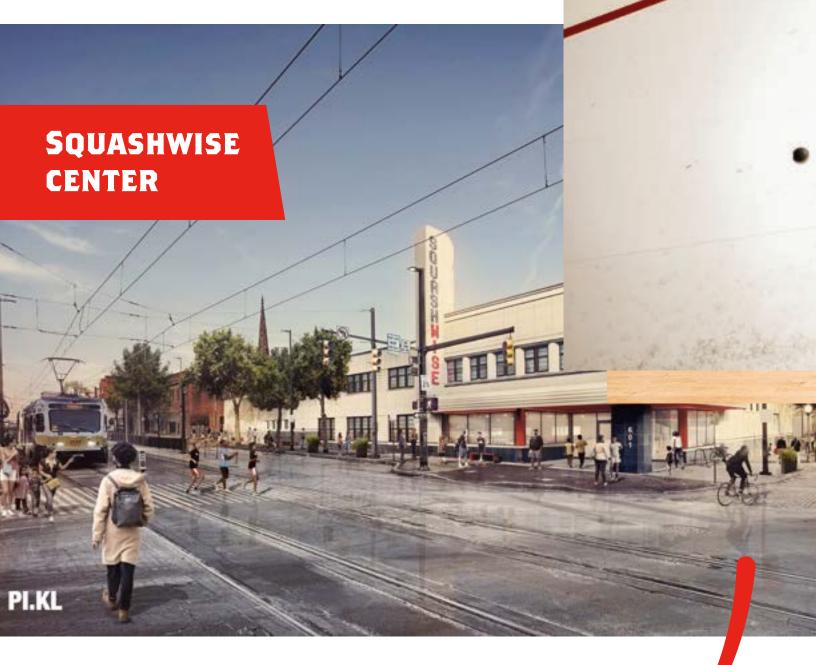

# SQUASHWISE IS GOING PLACES AT THE FORMER GREYHOUND BUS STATION!

### FEATURES

- 6 singles courts
- 3 classrooms
- Fitness area
  - Administrative space for SquashWise operations
  - Highly accessible by public transit
  - 15+ parking spots
  - Community squash model with memberships, tournaments, and events

## **A LOCATION TO BUILD COMMUNITY**

At our permanent home, SquashWise will achieve its mission of advancing equity in squash and education, and it will be a place where the squash community becomes more welcoming and accessible for all. Centrally located in the Mt. Vernon/Market Center neighborhoods, the site is at the intersection of what many scholars have noted as the "two Baltimores" in a historically divided city. The Center will build relationships and community through a shared love of squash, education, and life opportunity.